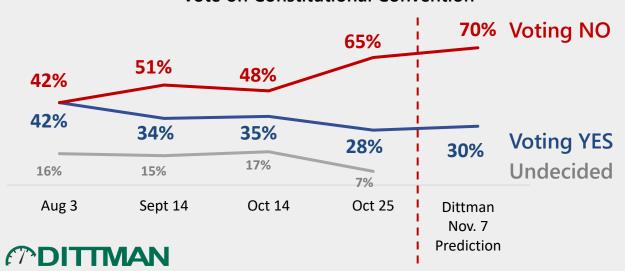

# 2022 ALASKA ELECTION REVIEW



### Historical Midterm General Turnout



**Implemented** 



# U.S. Representative Race Polling & Result

■ Peltola (D)







■ Palin (R) ■ Begich (R) ■ Bye (L) ■ Write-in

By Region

Unofficial Partial Results as of Nov. 15

By Vote Type









# Governor Race Polling & Result

#### TRACKING POLLS

### **First Choice**



#### **Round 2 Prediction**



### Unofficial Partial Results as of Nov. 15 By Vote Type







## Constitutional Convention Polling & Result



#### **Awareness of Constitutional Convention**



### **Vote on Constitutional Convention**



### Unofficial Partial Results as of Nov. 15 By Vote Type



### By Region