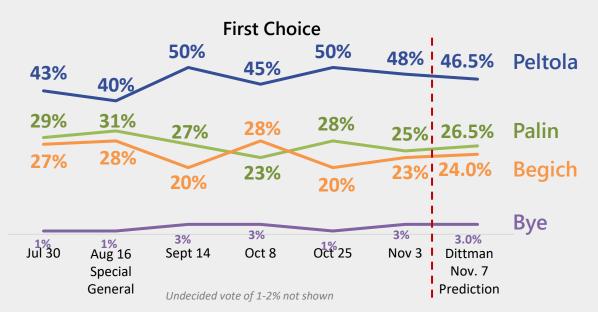

# U.S. Representative Race Polling & Result

■ Peltola (D)

■ Palin (R) ■ Begich (R) ■ Bye (L) ■ Write-in

By Region

Unofficial Partial Results as of Nov. 15

By Vote Type

#### TRACKING POLLS

### **First Choice**