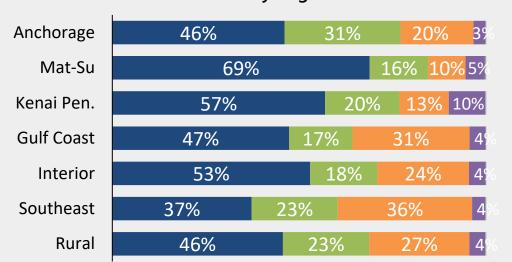

# 2022 ALASKA ELECTION REVIEW



### Historical Midterm General Turnout



**Implemented** 



# U.S. Representative Race Polling & Result

■ Peltola (D)







■ Palin (R) ■ Begich (R) ■ Bye (L) ■ Write-in

By Region

Unofficial Partial Results as of Nov. 15

By Vote Type









# Governor Race Polling & Result

#### TRACKING POLLS

### **First Choice**



#### **Round 2 Prediction**



### Unofficial Partial Results as of Nov. 15 By Vote Type







## Constitutional Convention Polling & Result



#### **Awareness of Constitutional Convention**



### **Vote on Constitutional Convention**



### Unofficial Partial Results as of Nov. 15 By Vote Type



### By Region