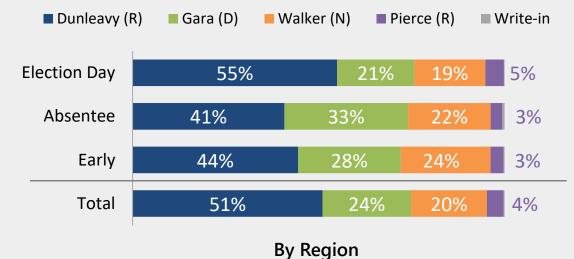

# Governor Race Polling & Result

### Unofficial Partial Results as of Nov. 15 By Vote Type