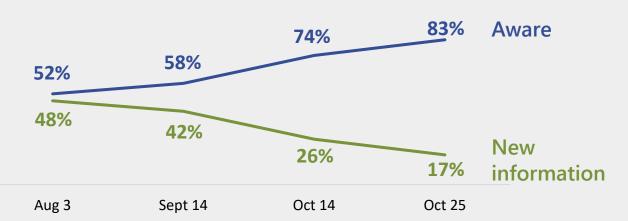

# 2022 ALASKA ELECTION REVIEW



### Historical Midterm General Turnout



**Implemented** 



# U.S. Representative Race Polling & Result

■ Peltola (D)







■ Palin (R) ■ Begich (R) ■ Bye (L) ■ Write-in

By Region

Unofficial Partial Results as of Nov. 15

By Vote Type









# Governor Race Polling & Result

#### TRACKING POLLS

### **First Choice**



#### **Round 2 Prediction**



### Unofficial Partial Results as of Nov. 15 By Vote Type







## Constitutional Convention Polling & Result



#### **Awareness of Constitutional Convention**



### **Vote on Constitutional Convention**



### Unofficial Partial Results as of Nov. 15 By Vote Type



### By Region