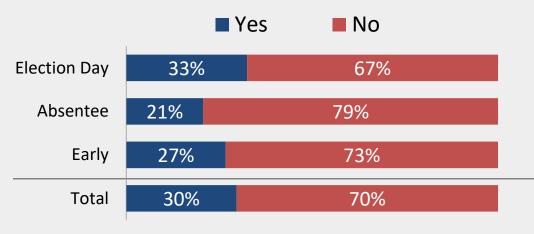

# 2022 ALASKA ELECTION REVIEW



### Historical Midterm General Turnout



**Implemented** 



# U.S. Representative Race Polling & Result

■ Peltola (D)







■ Palin (R) ■ Begich (R) ■ Bye (L) ■ Write-in

By Region

Unofficial Partial Results as of Nov. 15

By Vote Type









# Governor Race Polling & Result

#### TRACKING POLLS

### **First Choice**



#### **Round 2 Prediction**



### Unofficial Partial Results as of Nov. 15 By Vote Type







## Constitutional Convention Polling & Result



#### **Awareness of Constitutional Convention**



### **Vote on Constitutional Convention**



### Unofficial Partial Results as of Nov. 15 By Vote Type



### By Region