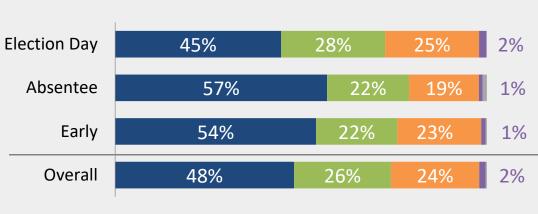

# U.S. Representative Race Polling & Result

■ Peltola (D)

■ Palin (R) ■ Begich (R) ■ Bye (L) ■ Write-in

By Region

Unofficial Partial Results as of Nov. 15

By Vote Type

### Unofficial Partial Results as of Nov. 15 By Vote Type