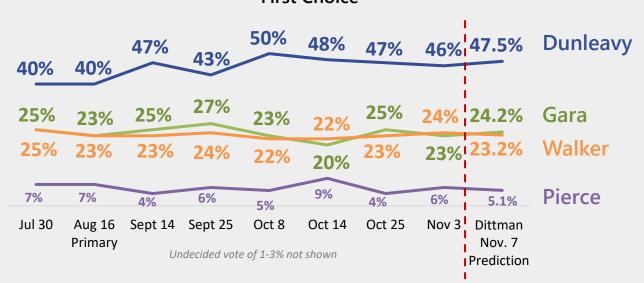

# Governor Race Polling & Result

#### TRACKING POLLS

### **First Choice**

#### **Round 2 Prediction**