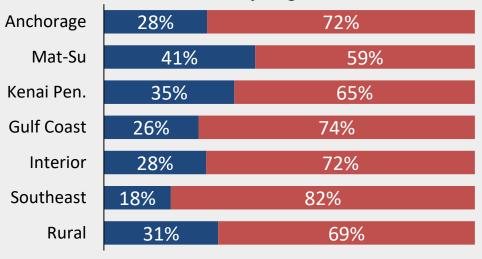

# 2022 ALASKA ELECTION REVIEW



### Historical Midterm General Turnout



**Implemented** 



# U.S. Representative Race Polling & Result

■ Peltola (D)







■ Palin (R) ■ Begich (R) ■ Bye (L) ■ Write-in

By Region

Unofficial Partial Results as of Nov. 15

By Vote Type









# Governor Race Polling & Result

#### TRACKING POLLS

### **First Choice**



#### **Round 2 Prediction**



### Unofficial Partial Results as of Nov. 15 By Vote Type







## Constitutional Convention Polling & Result



#### **Awareness of Constitutional Convention**



### **Vote on Constitutional Convention**



### Unofficial Partial Results as of Nov. 15 By Vote Type



### By Region