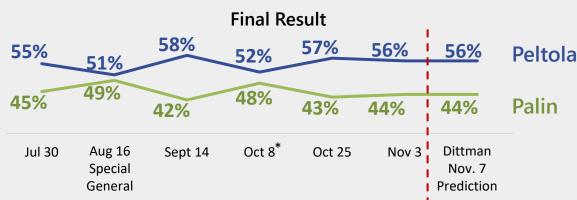

# Governor Race Polling & Result

#### TRACKING POLLS

#### **Round 2 Prediction**