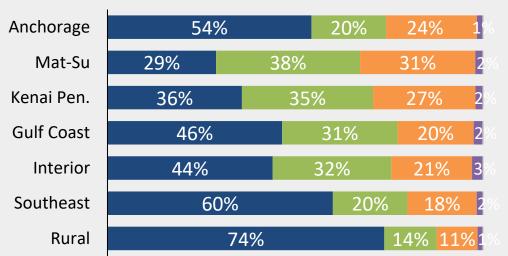

# U.S. Representative Race Polling & Result

■ Peltola (D)

■ Palin (R) ■ Begich (R) ■ Bye (L) ■ Write-in

By Region

Unofficial Partial Results as of Nov. 15

By Vote Type

### By Region