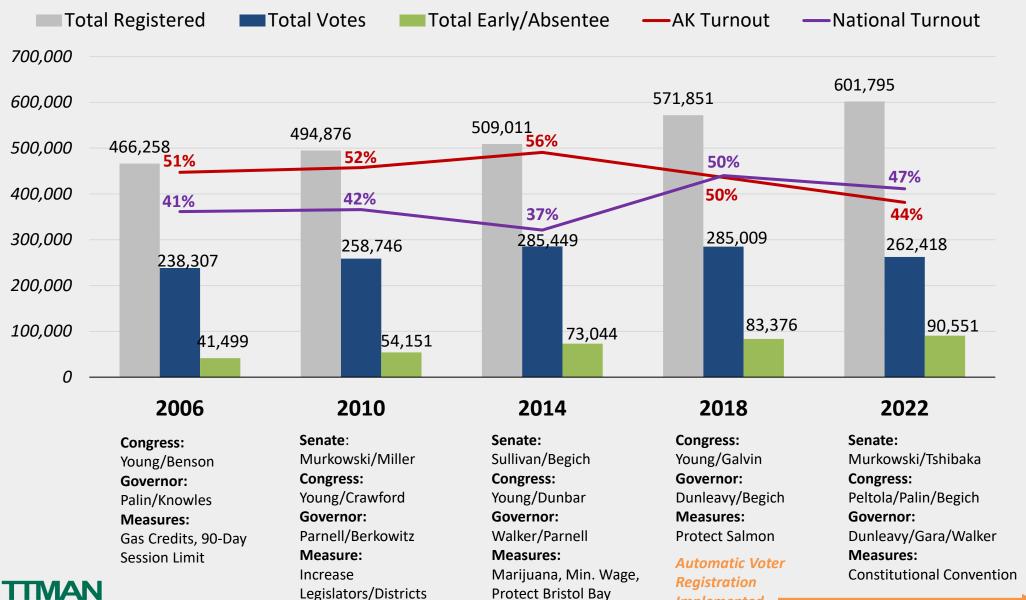

# 2022 ALASKA ELECTION REVIEW



### Historical Midterm General Turnout



**Implemented** 



# U.S. Representative Race Polling & Result

■ Peltola (D)







■ Palin (R) ■ Begich (R) ■ Bye (L) ■ Write-in

By Region

Unofficial Partial Results as of Nov. 15

By Vote Type









# Governor Race Polling & Result

#### TRACKING POLLS

### **First Choice**



#### **Round 2 Prediction**



### Unofficial Partial Results as of Nov. 15 By Vote Type







## Constitutional Convention Polling & Result



#### **Awareness of Constitutional Convention**



### **Vote on Constitutional Convention**



### Unofficial Partial Results as of Nov. 15 By Vote Type



### By Region