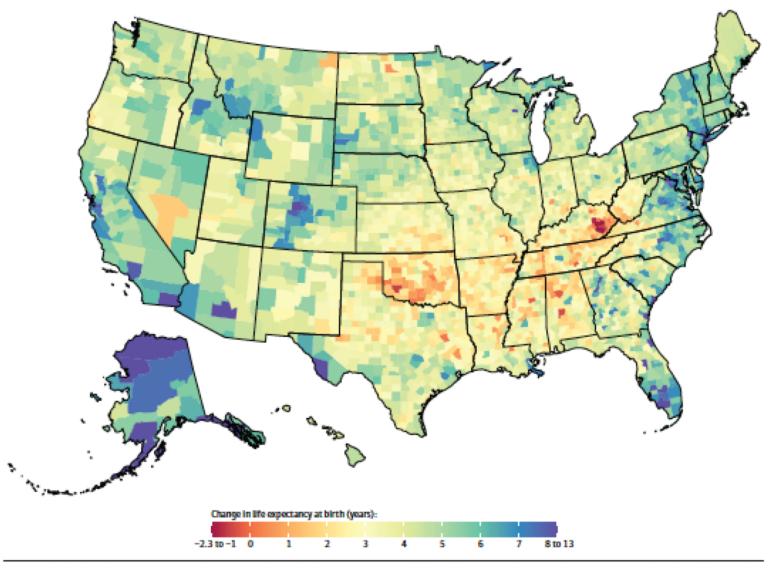

## **31<sup>st</sup> Legislature 2019-2020 Senate Majority Senator Cathy Giessel Senate President-Elect** January 3, 2019 60 year Alaska Statehood Da

Figure 2. Change in Life Expectancy at Birth by County, 1980 to 2014

Compared with the national average, counties in central Colorado, Alaska, and along both coasts experienced larger increases in life expectancy between 1980

and 2014, while some southern counties in states stretching from Oklahoma to West Virginia saw little, if any, improvement over this same period.