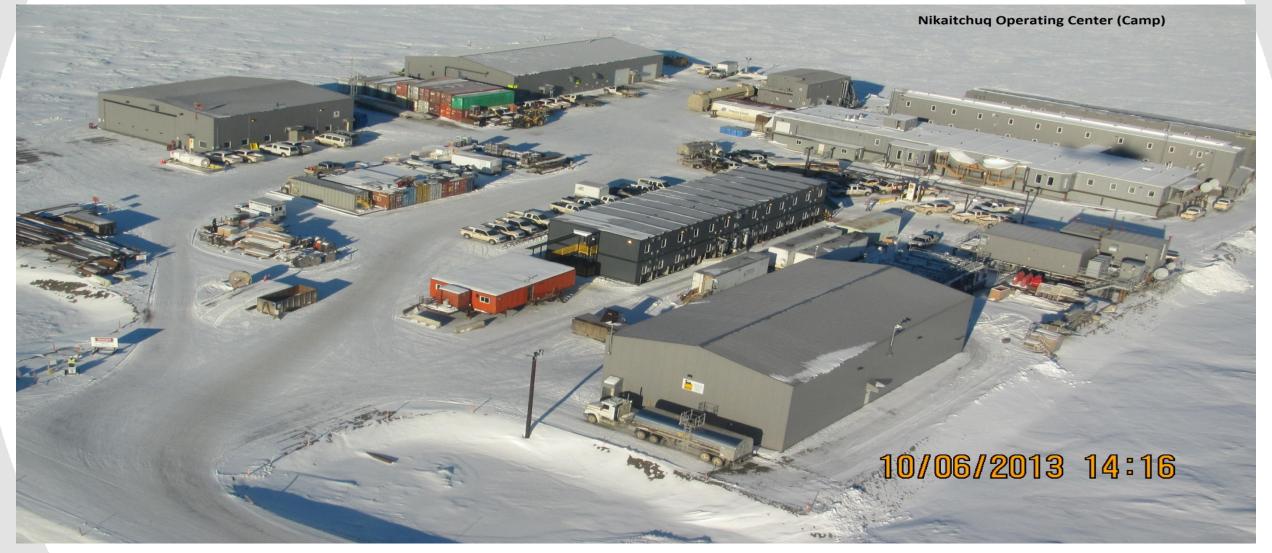

esources in 2014-2016

### **Eni Production in USA – Location and Relevant Contribution**





Eni currently produces 75,000 boe/d in the USA

## Nikaitchuq Overview





#### Nikaitchuq - Milestones & Achievements

- Eni activity started in 2008; First Oil January 2011
- Overall investment >\$2B
- Current production ~ 20KBO/D; To date oil produced > 30MMBO
- Average # of employees/contractors ~ 350
- 1.1 M ft (335,280 M) MD drilled
- Over 70 wellbores drilled sidetracks, plug-backs, and laterals from 2 surface locations
- Focus on Stakeholder relations
- Exceptional Safety & Environmental performance

#### **Alaska Regional Framework**





7

#### Nikaitchuq Infrastructure and Facilities

7777





### Spy Island





### **Oliktok Point**





### Nikaitchuq Operations Center (Camp)





#### Nikaitchuq North Exploration

- Eni operator (50%)
  - Partner Shell (50%)
- Close to our existing facilities (~6 miles North)
- In State Waters/Land (topside) reaching into Federal OCS (bottom-hole)
- Double recoverable reserves and replace decline
- Extended Reach Drilling (ERD) best practices (TD ~ 34,000 ft.)
- Extensive Drilling feasibility and Well Control Studies
- EOY 2017 end of lease term

#### **Project Area Map**



### Alaska – Nikaitchuq North project milestones

Eni becomes Operator

December 2015

February 2017

May 2016

July 2017

August 2017

٠

٠







Exploration leases Unitization Approved

**EP** (Exploration Plan) approved by BOEM

**APD** (Application for Permit to Drill) submitted to BSEE

### Nikaitchuq North Project Timeline



|