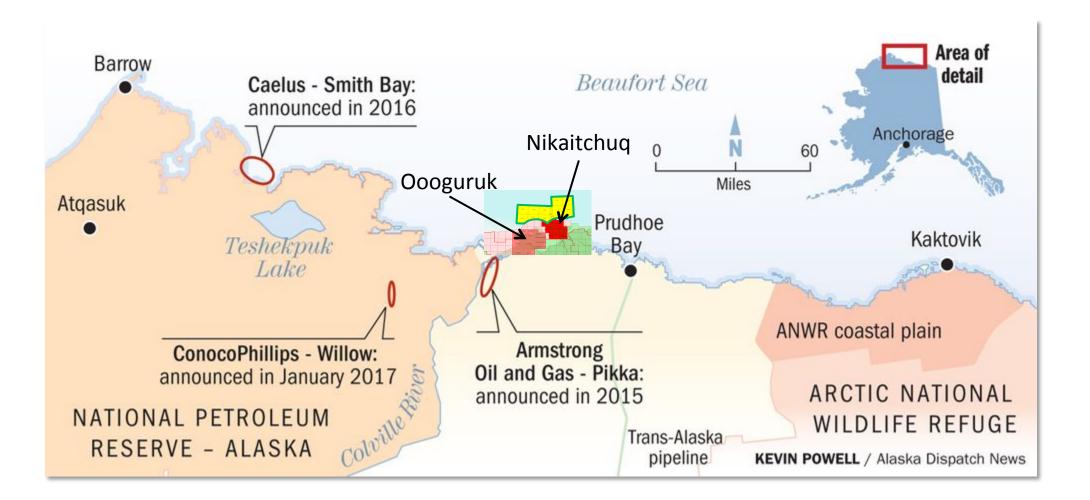

#### Nikaitchuq North Exploration

- Eni operator (50%)
  - Partner Shell (50%)
- Close to our existing facilities (~6 miles North)
- In State Waters/Land (topside) reaching into Federal OCS (bottom-hole)
- Double recoverable reserves and replace decline
- Extended Reach Drilling (ERD) best practices (TD ~ 34,000 ft.)
- Extensive Drilling feasibility and Well Control Studies
- EOY 2017 end of lease term

#### **Project Area Map**