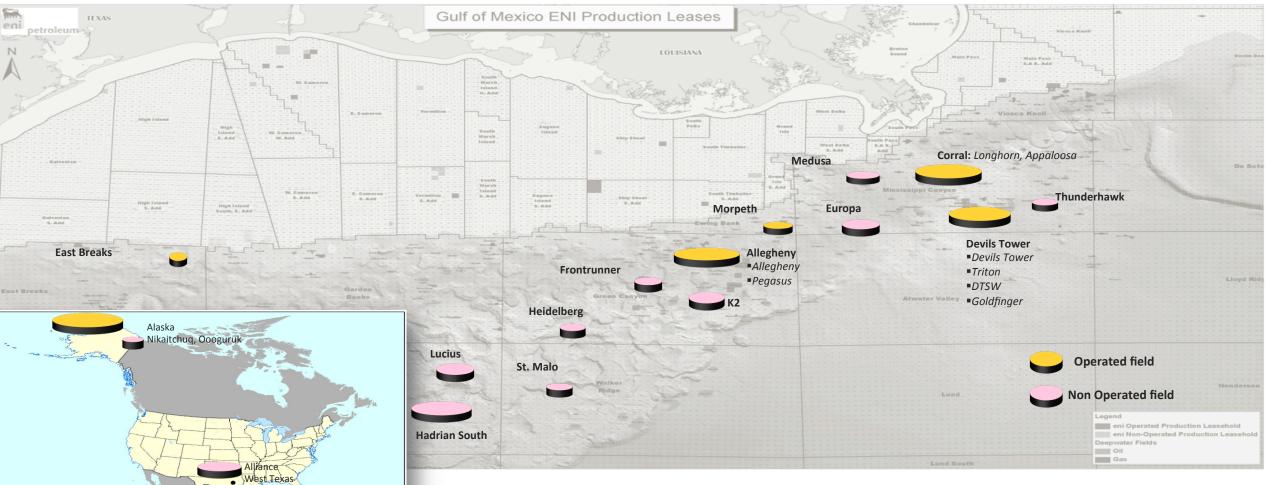

### **Eni Production in USA – Location and Relevant Contribution**

Eni currently produces 75,000 boe/d in the USA