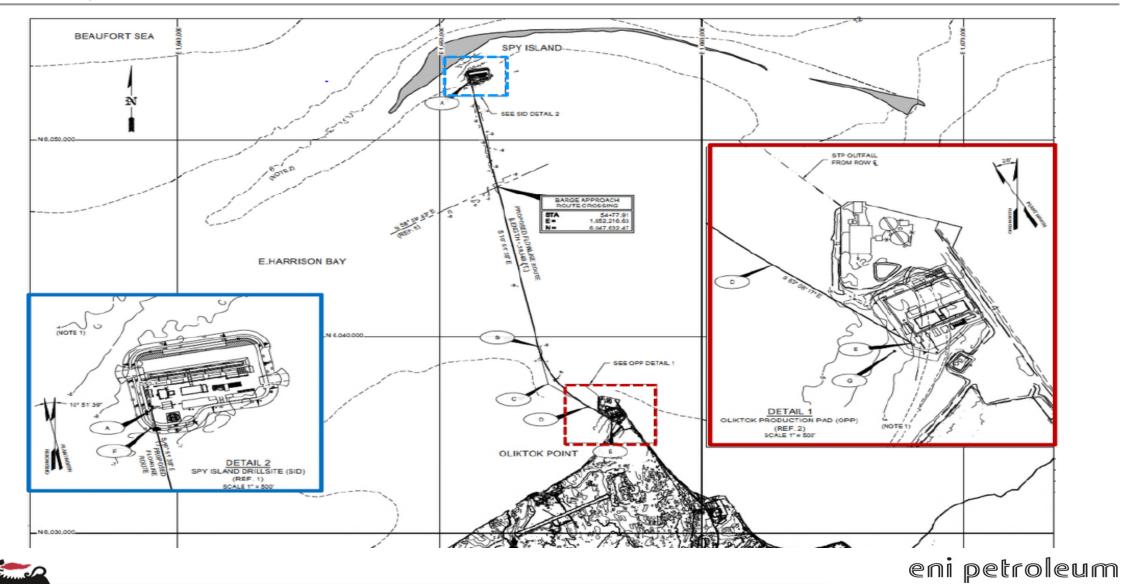

h more than 33,000 employees

• Current production ~1.8 MMBOE/d

• 3.4 bln boe of Discovered Resources in 2014-2016

### **Eni Production in USA – Location and Relevant Contribution**





Eni currently produces 75,000 boe/d in the USA

## Nikaitchuq Overview





#### Nikaitchuq - Milestones & Achievements

- Eni activity started in 2008; First Oil January 2011
- Overall investment >\$2B
- Current production ~ 20KBO/D; To date oil produced > 30MMBO
- Average # of employees/contractors ~ 350
- 1.1 M ft (335,280 M) MD drilled
- Over 70 wellbores drilled sidetracks, plug-backs, and laterals from 2 surface locations
- Focus on Stakeholder relations
- Exceptional Safety & Environmental performance

#### **Alaska Regional Framework**





7

#### Nikaitchuq Infrastructure and Facilities

7777





### Spy Island





### **Oliktok Point**





### Nikaitchuq Operations Center (Camp)





#### Nikaitchuq North Exploration

- Eni operator (50%)
  - Partner Shell (50%)
- Close to our existing facilities (~6 miles North)
- In State Waters/Land (topside) reaching into Federal OCS (bottom-hole)
- Double recoverable reserves and replace decline
- Extended Reach Drilling (ERD) best practices (TD ~ 34,000 ft.)
- Extensive Drilling feasibility and Well Control Studies
- EOY 2017 end of lease term

#### **Project Area Map**



### Alaska – Nikaitchuq North project milestones

Eni becomes Operator

December 2015

February 2017

May 2016

July 2017

August 2017

٠

٠







Exploration leases Unitization Approved

**EP** (Exploration Plan) approved by BOEM

**APD** (Application for Permit to