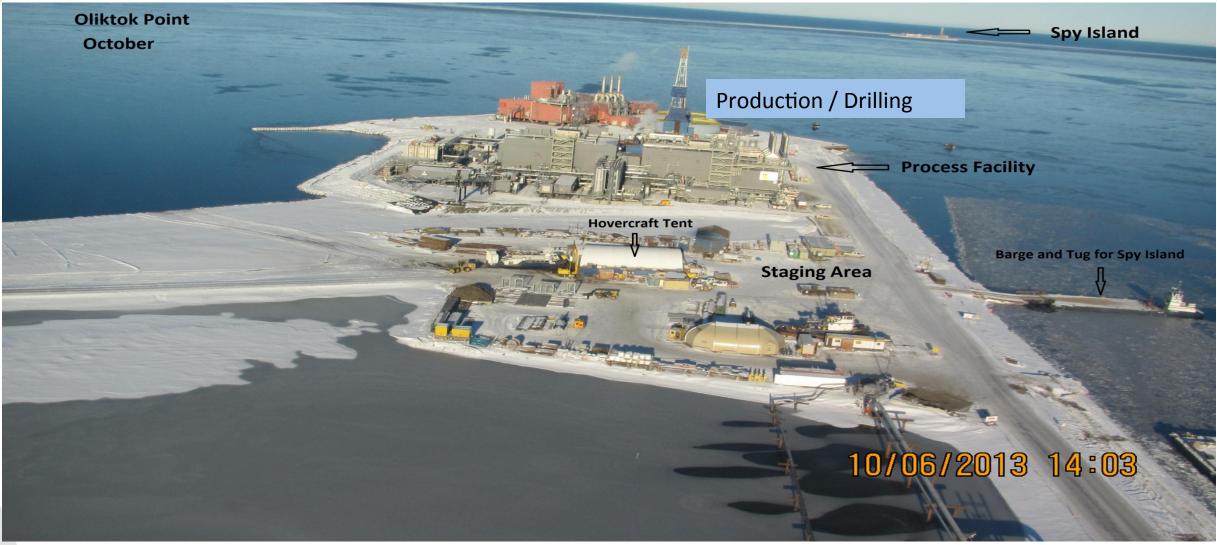

n ~1.8 MMBOE/d

• 3.4 bln boe of Discovered Resources in 2014-2016

### **Eni Production in USA – Location and Relevant Contribution**





Eni currently produces 75,000 boe/d in the USA

## Nikaitchuq Overview





#### Nikaitchuq - Milestones & Achievements

- Eni activity started in 2008; First Oil January 2011
- Overall investment >\$2B
- Current production ~ 20KBO/D; To date oil produced > 30MMBO
- Average # of employees/contractors ~ 350
- 1.1 M ft (335,280 M) MD drilled
- Over 70 wellbores drilled sidetracks, plug-backs, and laterals from 2 surface locations
- Focus on Stakeholder relations
- Exceptional Safety & Environmental performance

#### **Alaska Regional Framework**





7

#### Nikaitchuq Infrastructure and Facilities

7777





### Spy Island





### **Oliktok Point**





### Nikaitchuq Operations Center (Camp)





#### Nikaitchuq North Exploration

- Eni operator (50%)
  - Partner Shell (50%)
- Close to our existing facilities (~6 miles North)
- In State Waters/Land (topside) reaching into Federal OCS (bottom-hole)
- Double recoverable reserves and replace decline
- Extended Reach Drilling (ERD) best practices (TD ~ 34,000 ft.)
- Extensive Drilling feasibility and Well Control Studies
- EOY 2017 end of lease term

#### **Project Area Map**



### Alaska – Nikaitchuq North project milestones

Eni becomes Operator

December 2015

February 2017

May 2016

July 2017

August 2017

٠

٠







Exploration leases Unitization Approved

**EP** (Exploration Plan) approved by BOEM

**APD** (Application for Permit to Drill) submitted to BSEE

### Nikaitchuq North P