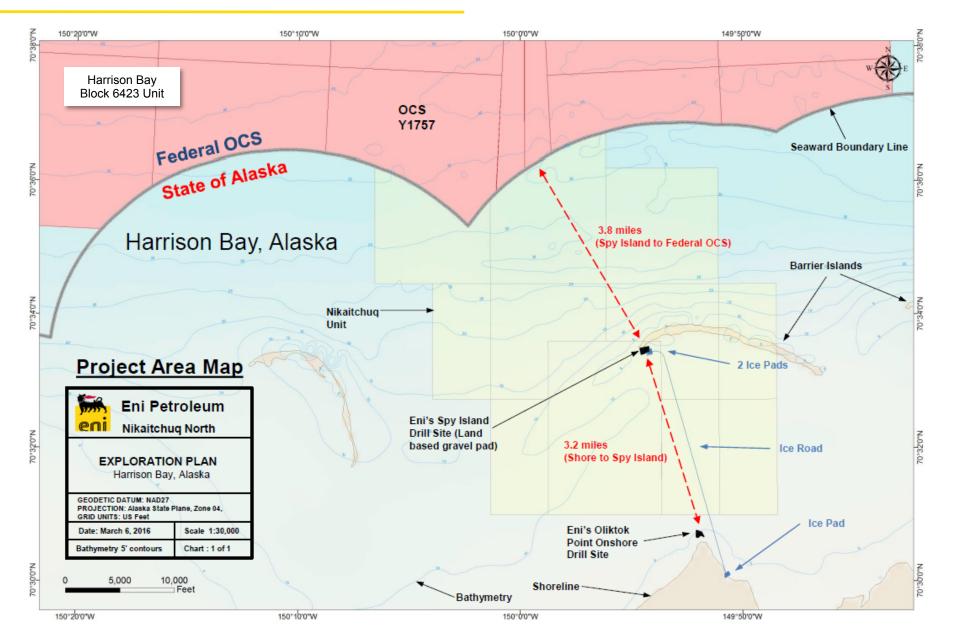

#### Nikaitchuq North Exploration

- Eni operator (50%)
  - Partner Shell (50%)
- Close to our existing facilities (~6 miles North)
- In State Waters/Land (topside) reaching into Federal OCS (bottom-hole)
- Double recoverable reserves and replace decline
- Extended Reach Drilling (ERD) best practices (TD ~ 34,000 ft.)
- Extensive Drilling feasibility and Well Control Studies
- EOY 2017 end of lease term

#### **Project Area Map**