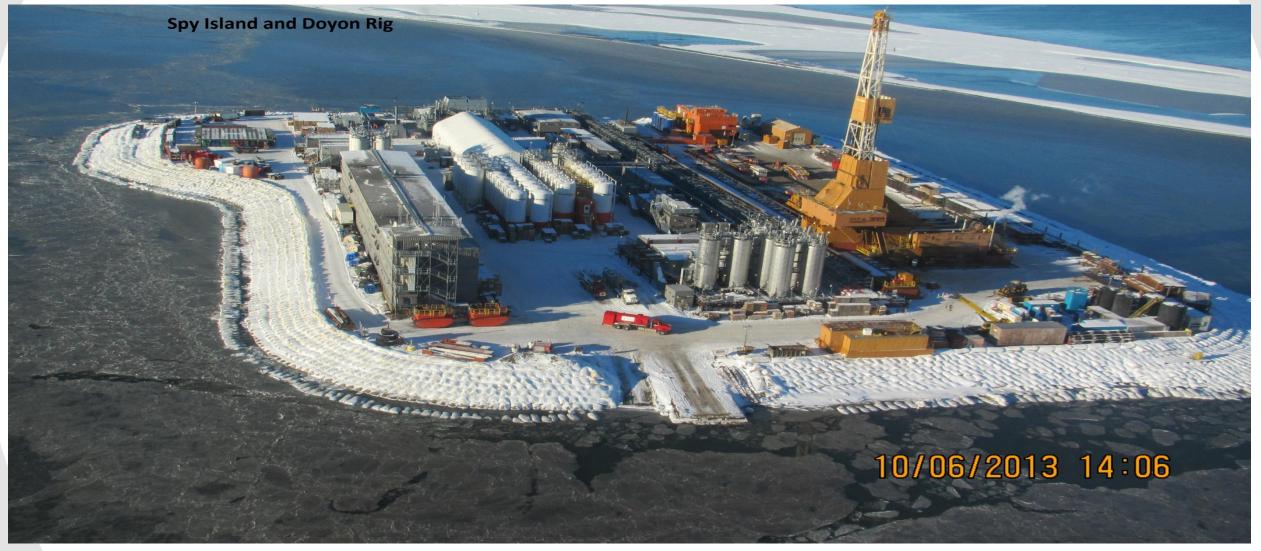

loyees

• Current production ~1.8 MMBOE/d

• 3.4 bln boe of Discovered Resources in 2014-2016

### **Eni Production in USA – Location and Relevant Contribution**





Eni currently produces 75,000 boe/d in the USA

## Nikaitchuq Overview





#### Nikaitchuq - Milestones & Achievements

- Eni activity started in 2008; First Oil January 2011
- Overall investment >\$2B
- Current production ~ 20KBO/D; To date oil produced > 30MMBO
- Average # of employees/contractors ~ 350
- 1.1 M ft (335,280 M) MD drilled
- Over 70 wellbores drilled sidetracks, plug-backs, and laterals from 2 surface locations
- Focus on Stakeholder relations
- Exceptional Safety & Environmental performance

#### **Alaska Regional Framework**





7

#### Nikaitchuq Infrastructure and Facilities

7777





### Spy Island





### **Oliktok Point**





### Nikaitchuq Operations Center (Camp)





#### Nikaitchuq North Exploration

- Eni operator (50%)
  - Partner Shell (50%)
- Close to our existing facilities (~6 miles North)
- In State Waters/Land (topside) reaching into Federal OCS (bottom-hole)
- Double recoverable reserves and replace decline
- Extended Reach Drilling (ERD) best practices (TD ~ 34,000 ft.)
- Extensive Drilling feasibility and Well Control Studies
- EOY 2017 end of lease term

#### **Project Area Map**



### Alaska – Nikaitchuq North project milestones

Eni becomes Operator

December 2015

February 2017

May 2016

July 2017

August 2017

٠

٠







Exploration leases Unitization Approved

**EP** (Exploration Plan) approved by BOEM

**APD** (Application for Permit to Drill) submitted to B