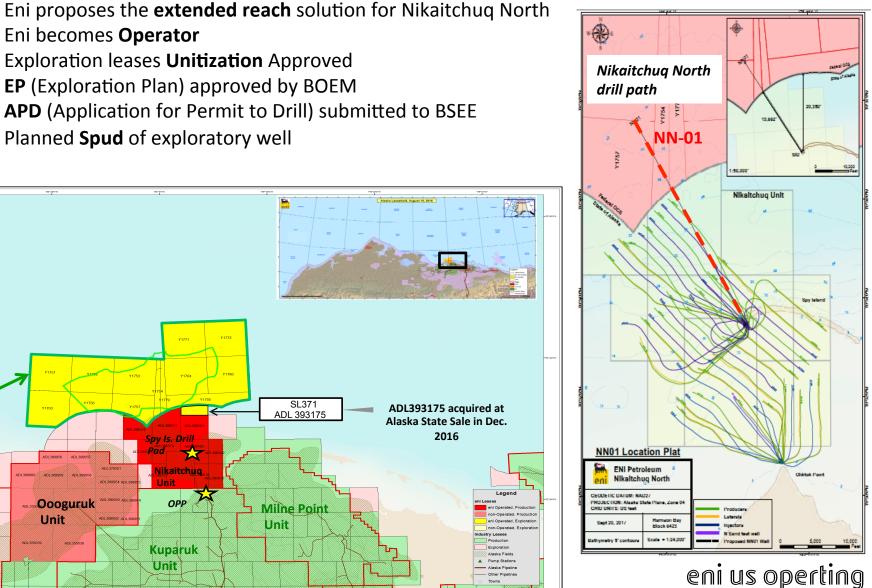

#### Nikaitchuq North Exploration

- Eni operator (50%)
  - Partner Shell (50%)
- Close to our existing facilities (~6 miles North)
- In State Waters/Land (topside) reaching into Federal OCS (bottom-hole)
- Double recoverable reserves and replace decline
- Extended Reach Drilling (ERD) best practices (TD ~ 34,000 ft.)
- Extensive Drilling feasibility and Well Control Studies
- EOY 2017 end of lease term

#### **Project Area Map**

### Alaska – Nikaitchuq North project milestones

Eni becomes Operator

December 2015

February 2017

May 2016

July 2017

August 2017

٠

٠

Exploration leases Unitization Approved

**EP** (Exploration Plan) approved by BOEM

**APD** (Application for Permit to Drill) submitted to BSEE