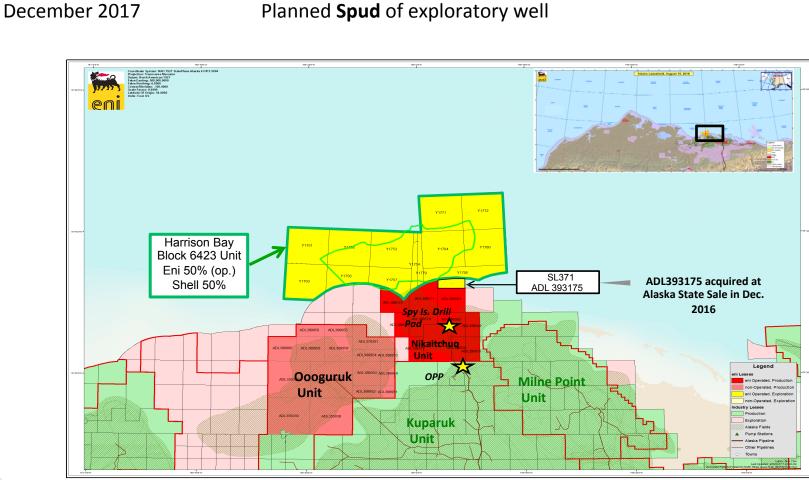

# Nikaitchuq North – Current Status

- BOEM EP Approval
  - NEPA FONSI
- State ODPCP Approval
- Doyon Finalizing Rig Upgrades
- Drilling Permits in Progress (State / Federal BSEE)
- Spud Well December 2017