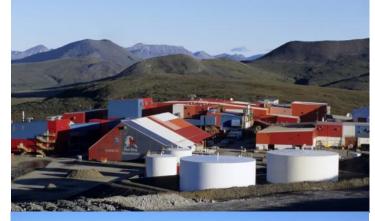

### Red Dog's Contributions

| Annual average jobs*                                   | ~ 550          |
|--------------------------------------------------------|----------------|
| Average salary of a Red Dog employee                   | \$99,000       |
| Total wage impact in NWAB                              | \$65 million   |
| Annual State and Federal Taxes Paid                    | ~\$100 million |
| Spend on goods and services within the state of Alaska | \$158 million  |
| NANA 7(i) payments from Red Dog \$1B royalty           | \$617 million  |