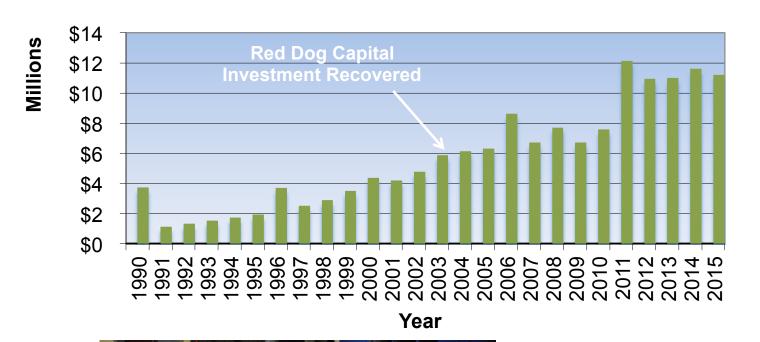

## Northwest Arctic Borough Payments In Lieu of Taxes (PILT)

### **Teck**

Total: \$127.9M

Histor of tota the No.

| Year | PILT Payment  |
|------|---------------|
| 2011 | \$ 12,132,438 |
| 2012 | \$ 10,938,685 |
| 2013 | \$ 11,000,380 |
| 2014 | \$ 11,501,954 |
| 2015 | \$ 12.041.775 |