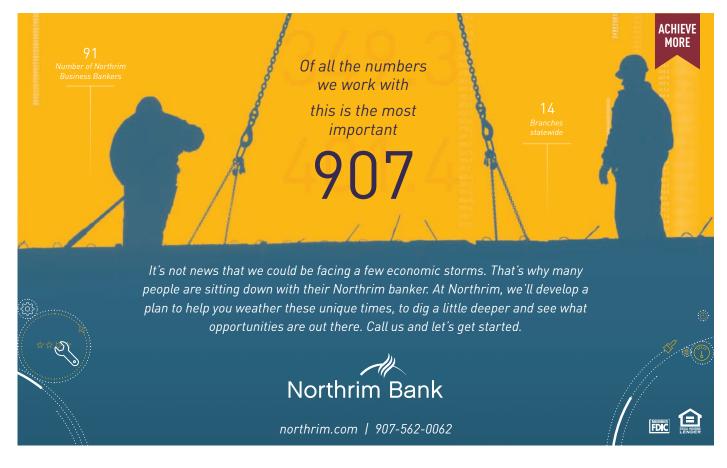

11:30 Networking Break

Noon Keynote Luncheon: Sponsored by Northrim Bank

It's Still North to the Future: Moving Ahead in the Arctic

Moderator: Joe Schierhorn, RDC Board of Directors, President and COO, Northrim Bank

#### LUNCH SPONSORS

Holland America Line Northrim Bank